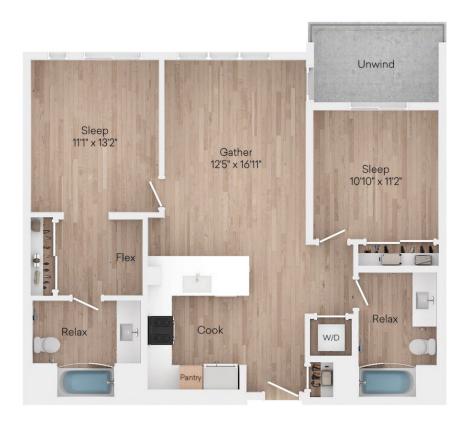

## Alicia PH 2 BED / 2 BATH

## **1044** SQ. FT.

|                        | Sofía | 3580 Rambla Place   Santa Clara, CA 95051 |
|------------------------|-------|-------------------------------------------|
| www.sofiaaptliving.com |       | www.sofiaaptliving.com                    |

Floor plans are artist's rendering. All dimensions are approximate. Actual product and specifications may vary in dimension or detail. Not all features are available in every rental home. Prices and availability are subject to change. Rent is based on monthly frequency. Additional fees may apply, such as but not limited to package delivery, trash, water, amenities, etc. Deposits vary. Please see a representative for details.