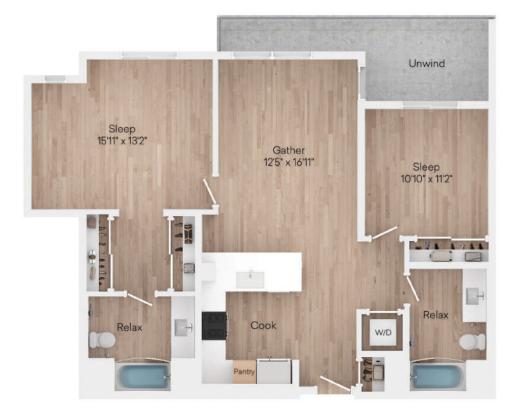

## Carolina 2 BED / 2 BATH

## 1105 SQ. FT.

| Sofía | 3580 Rambla Place   Santa Clara, CA 95051 |
|-------|-------------------------------------------|
|       | www.sofiaaptliving.com                    |

Floor plans are artist's rendering. All dimensions are approximate. Actual product and specifications may vary in dimension or detail. Not all features are available in every rental home. Prices and availability are subject to change. Rent is based on monthly frequency. Additional fees may apply, such as but not limited to package delivery, trash, water, amenities, etc. Deposits vary. Please see a representative for details.