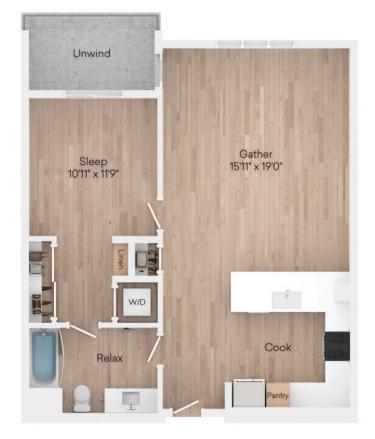

## Luna PH 1 bed / 1 bath

## 859 SQ. FT.

| 3580 Rambla Place   Santa Clara, CA 9505 |  |
|------------------------------------------|--|
| www.sofiaaptliving.com                   |  |

Floor plans are artist's rendering. All dimensions are approximate. Actual product and specifications may vary in dimension or detail. Not all features are available in every rental home. Prices and availability are subject to change. Rent is based on monthly frequency. Additional fees may apply, such as but not limited to package delivery, trash, water, amenities, etc. Deposits vary. Please see a representative for details.